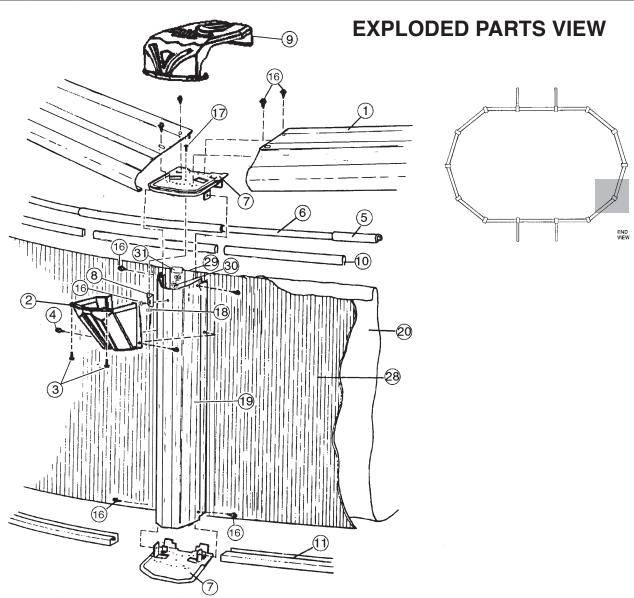

## **POOL BREAKDOWN**

## 7" TOP RAIL 30' x 15' OVAL 54"

**RESIN** TOP RAIL - **STEEL** VERTICAL

| √ | QTY | CARTON NUMBER | CARTON DESCRIPTION        |
|---|-----|---------------|---------------------------|
|   | 1   | 5-9905-778    | ASSEMBLY PACK CARTON      |
|   | 1   | 5-9808-734    | TOP RAIL PACK CARTON      |
|   | 1   | 5-9810-712    | TOP RAIL PACK CARTON      |
|   | 1   | 5-9710-723    | VERTICAL PACK CARTON      |
|   | 1   | 5-XXXX-005    | SIDEWALL CARTON           |
|   | 2   | 0-8848-400    | SIDE SUPPORT CARTON       |
|   | 2   | 0-8888-204    | SUPPORT BASE CARTON       |
|   | 1   | 5-9110-734    | SKIRT PACK CARTON         |
|   | 1   | 5-9999-1118   | TOP CONNECTOR PACK        |
|   | 2   | 0-8801-400    | SIDE VERTICAL EXT. CARTON |
|   |     |               |                           |

## **CARTON BREAKDOWN**

|    | CARTON BREAKDOWN           |               |                                                                |                                                                                        |  |  |  |
|----|----------------------------|---------------|----------------------------------------------------------------|----------------------------------------------------------------------------------------|--|--|--|
| 1/ | ITEM                       | QTY           | PART NUMBER                                                    | DESCRIPTION                                                                            |  |  |  |
|    | TOP RAIL PACK # 5-9808-734 |               |                                                                |                                                                                        |  |  |  |
|    | 1a                         | 8             | 587-1760                                                       | Top Rail                                                                               |  |  |  |
|    | TOP RAIL PACK # 5-9810-712 |               |                                                                |                                                                                        |  |  |  |
|    | 12                         | 10            | 587-1627                                                       | Top Rail                                                                               |  |  |  |
|    | 12                         | 10            | 307-1027                                                       | 10p hall                                                                               |  |  |  |
|    | SKIRT PACK # 5-9110-734    |               |                                                                |                                                                                        |  |  |  |
|    | 2                          | 10            | 340-2735                                                       | Vertical skirt                                                                         |  |  |  |
|    | 3                          | 20            | 330-1023                                                       | Hex washer head screw #8 x 5/8"                                                        |  |  |  |
|    | 4                          | 20            | 330-1127                                                       | Sheet metal screw, #10 x 1/2"                                                          |  |  |  |
|    |                            |               |                                                                |                                                                                        |  |  |  |
|    | 1                          |               |                                                                | Y PACK # 5-9905-778                                                                    |  |  |  |
|    | 5                          | 15            | 583-1011                                                       | Stabilizer Rail (Large)                                                                |  |  |  |
|    | 6                          | 9             | 583-1012                                                       | Stabilizer Rail (Small)                                                                |  |  |  |
|    | 7                          | 20            | 580-2299                                                       | Vertical End Cap                                                                       |  |  |  |
|    | 7a                         | 8             | 580-2056                                                       | Side vertical end cap                                                                  |  |  |  |
|    | 8                          | 18            | 580-2128                                                       | Outer connector bracket                                                                |  |  |  |
|    | 10                         | 40            | 545-1001                                                       | Plastic coping                                                                         |  |  |  |
|    | 11                         | 8             | 589-1254                                                       | Bottom rail - stamped 15-C                                                             |  |  |  |
|    | 11a                        | 4             | 589-1151                                                       | Bottom rail - stamped L-15-2                                                           |  |  |  |
|    | 11b                        | 6             | 589-1052                                                       | Bottom rail - side - stamped S                                                         |  |  |  |
|    | 16                         | 164           | 330-1127                                                       | Sheet metal screw, #10 x 1/2"                                                          |  |  |  |
|    | 17                         | 10            | 510-1038                                                       | Machine screw #6-32 x 1/2"                                                             |  |  |  |
|    | 18                         | 10            | 321-1088                                                       | Hex nut #6-32                                                                          |  |  |  |
|    | 18a                        | 8             | 510-1008                                                       | Slotted pan head machine screw #10-24 - 1/2"                                           |  |  |  |
|    | 18b                        | 8             | 321-1025                                                       | Square nut #10-24                                                                      |  |  |  |
|    |                            | 1             | 573-5448                                                       | Pool Parts List                                                                        |  |  |  |
|    |                            | 1             | 573-4036                                                       | Installation Instructions                                                              |  |  |  |
|    |                            | 1             |                                                                | Warranty Card                                                                          |  |  |  |
|    |                            | 1             | 573-3169                                                       | "Safety First" Booklet                                                                 |  |  |  |
|    |                            |               |                                                                |                                                                                        |  |  |  |
|    |                            |               | TOP CONNECT                                                    | TOR PACK # 5-9999-1118                                                                 |  |  |  |
|    | 9                          | 18            | <u> </u>                                                       |                                                                                        |  |  |  |
|    |                            |               | 1 0 10 2 10 7                                                  | 1.55 5311103101                                                                        |  |  |  |
|    |                            |               | VERTICAL                                                       | - PACK # 5-9710-723                                                                    |  |  |  |
|    | 19                         | 10            | 580-2347                                                       | Vertical                                                                               |  |  |  |
|    |                            |               | SIDE                                                           | WALL CARTON                                                                            |  |  |  |
|    | 28                         | 1             | 5-XXXX-005                                                     | Sidewall                                                                               |  |  |  |
|    | 29                         | 27            | 330-1280                                                       | 1/4-20 x 1/2" Grade 5 Bolt                                                             |  |  |  |
|    | 30                         | 27            | 321-1029                                                       | 1/4-20 Hex Flange Locknut                                                              |  |  |  |
|    | 31                         | 1             | 535-1442                                                       | Protective Strip                                                                       |  |  |  |
|    | 28<br>29<br>30             | 1<br>27<br>27 | 340-2734  VERTICAL 580-2347  SIDE 5-XXXX-005 330-1280 321-1029 | Vertical  WALL CARTON  Sidewall  1/4-20 x 1/2" Grade 5 Bolt  1/4-20 Hex Flange Locknut |  |  |  |

573-3498

| SUPPORT BASE PACK # 0-8888-204 (2 Required) |    |    |          |                                       |
|---------------------------------------------|----|----|----------|---------------------------------------|
|                                             | 34 | 8  | 580-1779 | Skid support                          |
|                                             | 35 | 8  | 580-2071 | Ground support - top                  |
|                                             | 36 | 8  | 580-2072 | Ground support - bottom               |
|                                             | 37 | 8  | 580-1870 | Pressure pad                          |
|                                             | 38 | 8  | 580-1869 | Pressure pad                          |
|                                             | 39 | 8  | 580-1792 | Btm rail locator & cover              |
|                                             | 40 | 48 | 510-1035 | #12x3/4" hex washer head screw        |
|                                             | 41 | 32 | 330-1220 | 3/8"-16 x 3-1/2" hex head bolt        |
|                                             | 42 | 32 | 321-1069 | 3/8-16 hex nut                        |
|                                             | 43 | 32 | 510-1018 | 1/4-20 x 1/2" hex head bolt - grade 5 |
|                                             | 44 | 32 | 511-1000 | 1/4-20 hex nut                        |
|                                             | 45 | 48 | 330-1127 | Sheet metal screw, #10 x 1/2"         |
| SIDE SUPPORT PACK # 0-8848-400 (2 Required) |    |    |          |                                       |

|                                                   | SIDE SUPPORT PACK # 0-8848-400 (2 Required) |   |          |                         |
|---------------------------------------------------|---------------------------------------------|---|----------|-------------------------|
|                                                   | 46                                          | 8 | 580-2138 | Side support            |
| SIDE VERTICAL EXT. PACK # 0-8801-400 (2 Required) |                                             |   |          |                         |
|                                                   | 47                                          | 8 | 580-2270 | Side vertical extension |