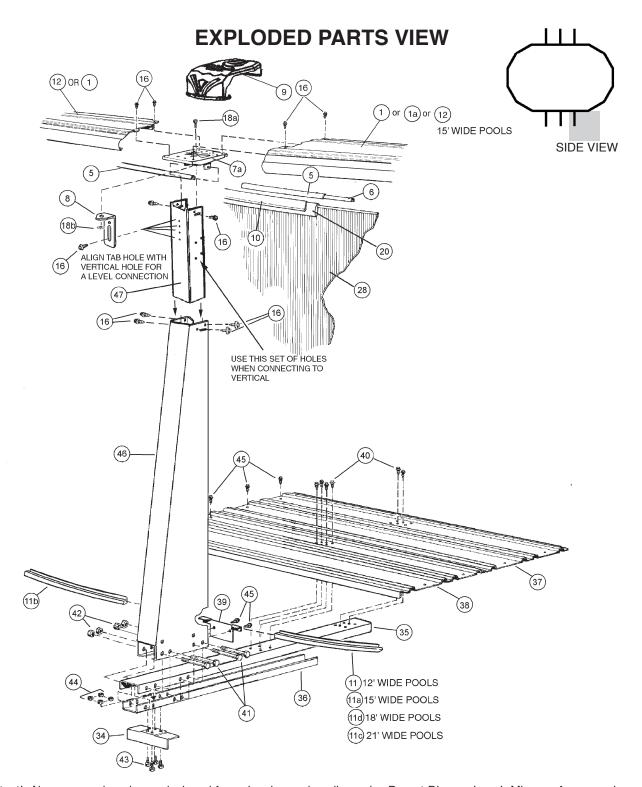

## 7" TOP RAIL 30' x 15' OVAL 54"

**RESIN** TOP RAIL - **STEEL** VERTICAL

| √ | QTY | CARTON NUMBER | CARTON DESCRIPTION        |
|---|-----|---------------|---------------------------|
|   | 1   | 5-9905-778    | ASSEMBLY PACK CARTON      |
|   | 1   | 5-9808-734    | TOP RAIL PACK CARTON      |
|   | 1   | 5-9810-712    | TOP RAIL PACK CARTON      |
|   | 1   | 5-9710-723    | VERTICAL PACK CARTON      |
|   | 1   | 5-XXXX-005    | SIDEWALL CARTON           |
|   | 2   | 0-8848-400    | SIDE SUPPORT CARTON       |
|   | 2   | 0-8888-204    | SUPPORT BASE CARTON       |
|   | 1   | 5-9110-734    | SKIRT PACK CARTON         |
|   | 1   | 5-9999-1118   | TOP CONNECTOR PACK        |
|   | 2   | 0-8801-400    | SIDE VERTICAL EXT. CARTON |
|   |     |               |                           |

## **CARTON BREAKDOWN**

|    | CARTON BREAKDOWN           |               |                                                                |                                                                                        |  |  |  |
|----|----------------------------|---------------|----------------------------------------------------------------|----------------------------------------------------------------------------------------|--|--|--|
| 1/ | ITEM                       | QTY           | PART NUMBER                                                    | DESCRIPTION                                                                            |  |  |  |
|    | TOP RAIL PACK # 5-9808-734 |               |                                                                |                                                                                        |  |  |  |
|    | 1a                         | 8             | 587-1760                                                       | Top Rail                                                                               |  |  |  |
|    | TOP RAIL PACK # 5-9810-712 |               |                                                                |                                                                                        |  |  |  |
|    | 12                         | 10            | 587-1627                                                       | Top Rail                                                                               |  |  |  |
|    | 12                         | 10            | 307-1027                                                       | 10p hall                                                                               |  |  |  |
|    | SKIRT PACK # 5-9110-734    |               |                                                                |                                                                                        |  |  |  |
|    | 2                          | 10            | 340-2735                                                       | Vertical skirt                                                                         |  |  |  |
|    | 3                          | 20            | 330-1023                                                       | Hex washer head screw #8 x 5/8"                                                        |  |  |  |
|    | 4                          | 20            | 330-1127                                                       | Sheet metal screw, #10 x 1/2"                                                          |  |  |  |
|    |                            |               |                                                                |                                                                                        |  |  |  |
|    | 1                          |               |                                                                | Y PACK # 5-9905-778                                                                    |  |  |  |
|    | 5                          | 15            | 583-1011                                                       | Stabilizer Rail (Large)                                                                |  |  |  |
|    | 6                          | 9             | 583-1012                                                       | Stabilizer Rail (Small)                                                                |  |  |  |
|    | 7                          | 20            | 580-2299                                                       | Vertical End Cap                                                                       |  |  |  |
|    | 7a                         | 8             | 580-2056                                                       | Side vertical end cap                                                                  |  |  |  |
|    | 8                          | 18            | 580-2128                                                       | Outer connector bracket                                                                |  |  |  |
|    | 10                         | 40            | 545-1001                                                       | Plastic coping                                                                         |  |  |  |
|    | 11                         | 8             | 589-1254                                                       | Bottom rail - stamped 15-C                                                             |  |  |  |
|    | 11a                        | 4             | 589-1151                                                       | Bottom rail - stamped L-15-2                                                           |  |  |  |
|    | 11b                        | 6             | 589-1052                                                       | Bottom rail - side - stamped S                                                         |  |  |  |
|    | 16                         | 164           | 330-1127                                                       | Sheet metal screw, #10 x 1/2"                                                          |  |  |  |
|    | 17                         | 10            | 510-1038                                                       | Machine screw #6-32 x 1/2"                                                             |  |  |  |
|    | 18                         | 10            | 321-1088                                                       | Hex nut #6-32                                                                          |  |  |  |
|    | 18a                        | 8             | 510-1008                                                       | Slotted pan head machine screw #10-24 - 1/2"                                           |  |  |  |
|    | 18b                        | 8             | 321-1025                                                       | Square nut #10-24                                                                      |  |  |  |
|    |                            | 1             | 573-5448                                                       | Pool Parts List                                                                        |  |  |  |
|    |                            | 1             | 573-4036                                                       | Installation Instructions                                                              |  |  |  |
|    |                            | 1             |                                                                | Warranty Card                                                                          |  |  |  |
|    |                            | 1             | 573-3169                                                       | "Safety First" Booklet                                                                 |  |  |  |
|    |                            |               |                                                                |                                                                                        |  |  |  |
|    |                            |               | TOP CONNECT                                                    | TOR PACK # 5-9999-1118                                                                 |  |  |  |
|    | 9                          | 18            | <u> </u>                                                       |                                                                                        |  |  |  |
|    |                            |               | 1 0 10 2 10 7                                                  | 1.55 5311103101                                                                        |  |  |  |
|    |                            |               | VERTICAL                                                       | - PACK # 5-9710-723                                                                    |  |  |  |
|    | 19                         | 10            | 580-2347                                                       | Vertical                                                                               |  |  |  |
|    |                            |               | SIDE                                                           | WALL CARTON                                                                            |  |  |  |
|    | 28                         | 1             | 5-XXXX-005                                                     | Sidewall                                                                               |  |  |  |
|    | 29                         | 27            | 330-1280                                                       | 1/4-20 x 1/2" Grade 5 Bolt                                                             |  |  |  |
|    | 30                         | 27            | 321-1029                                                       | 1/4-20 Hex Flange Locknut                                                              |  |  |  |
|    | 31                         | 1             | 535-1442                                                       | Protective Strip                                                                       |  |  |  |
|    | 28<br>29<br>30             | 1<br>27<br>27 | 340-2734  VERTICAL 580-2347  SIDE 5-XXXX-005 330-1280 321-1029 | Vertical  WALL CARTON  Sidewall  1/4-20 x 1/2" Grade 5 Bolt  1/4-20 Hex Flange Locknut |  |  |  |

573-3498

| SUPPORT BASE PACK # 0-8888-204 (2 Required) |    |    |          |                                       |
|---------------------------------------------|----|----|----------|---------------------------------------|
|                                             | 34 | 8  | 580-1779 | Skid support                          |
|                                             | 35 | 8  | 580-2071 | Ground support - top                  |
|                                             | 36 | 8  | 580-2072 | Ground support - bottom               |
|                                             | 37 | 8  | 580-1870 | Pressure pad                          |
|                                             | 38 | 8  | 580-1869 | Pressure pad                          |
|                                             | 39 | 8  | 580-1792 | Btm rail locator & cover              |
|                                             | 40 | 48 | 510-1035 | #12x3/4" hex washer head screw        |
|                                             | 41 | 32 | 330-1220 | 3/8"-16 x 3-1/2" hex head bolt        |
|                                             | 42 | 32 | 321-1069 | 3/8-16 hex nut                        |
|                                             | 43 | 32 | 510-1018 | 1/4-20 x 1/2" hex head bolt - grade 5 |
|                                             | 44 | 32 | 511-1000 | 1/4-20 hex nut                        |
|                                             | 45 | 48 | 330-1127 | Sheet metal screw, #10 x 1/2"         |
| SIDE SUPPORT PACK # 0-8848-400 (2 Required) |    |    |          |                                       |

|                                                   | SIDE SUPPORT PACK # 0-8848-400 (2 Required) |   |          |                         |
|---------------------------------------------------|---------------------------------------------|---|----------|-------------------------|
|                                                   | 46                                          | 8 | 580-2138 | Side support            |
| SIDE VERTICAL EXT. PACK # 0-8801-400 (2 Required) |                                             |   |          |                         |
|                                                   | 47                                          | 8 | 580-2270 | Side vertical extension |