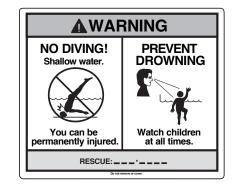

Important! Above-ground pools are designed for swimming and wading only. Do not Dive or Jump! Misuse of your pool may result in crippling injury and/or other dangers to life and health. Do not use slides, diving boards, or any other platform or object which can be used for improper pool entry. Use only an above-ground swimming pool ladder or entry system to enter or exit your pool. Never attempt to swim or reach behind ladders or any other pool entry system. It is the pool owner's responsibility to secure the pool against unauthorized, unsupervised or unintentional entry. It is also the pool owner's responsibility to warn all pool users of the hazards of diving into shallow water: paralyzing injury may result. Always obey all safety rules. Remember, pool safety is everybody's responsibility.

Safety decals and caution information provided with your pool have been endorsed by the U.S. Consumer Product Safety Commission. It is mandatory that the pool owner and installer follow the installation and use directions for all provided safety signs and decals. Juveniles must be supervised at all times by a responsible adult as directed by the USCPSC.